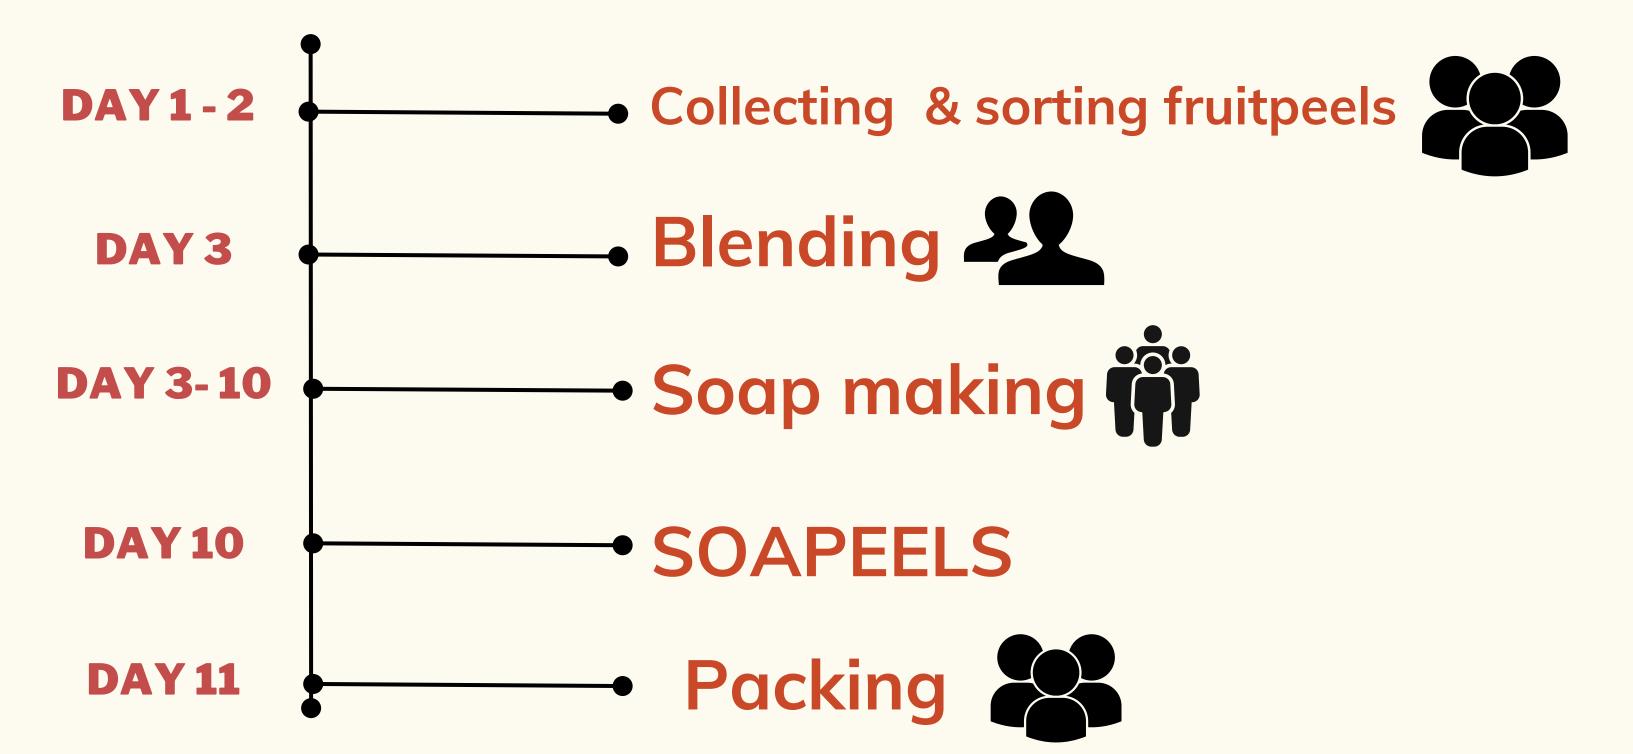

HOW HIGH WE help the chef and other staff managing the

Soapeels is a soap made from fruit peels. The purpose of making soapeels is to replace the existing soap in the hotel so that it becomes something to shows that the hotel concern about food waste. Soapeels consists of bar soap, liquid soap, and bath bombs as special products.

#### . . SOAPEELS

Home Benefits Process

#### Discover SOAPEELS: Nature's Gift for Your Skin

Introducing SCAPEELS, an innovative scap made from peels of oranges, bananas, and lemons. Our distinctive mixture utilizes nature's power to provide an unparalleled skincare experience, leaving you feeling clean sed, rejuvenated, and revitalized.

Waste not, want not - that's our motto. By upcycling fruit peels, usually thrown away by hotels across the globe, we're doing our part to help reduce waste and give these beneficial peels a second life that's kind to your skin and Mother Earth herself.