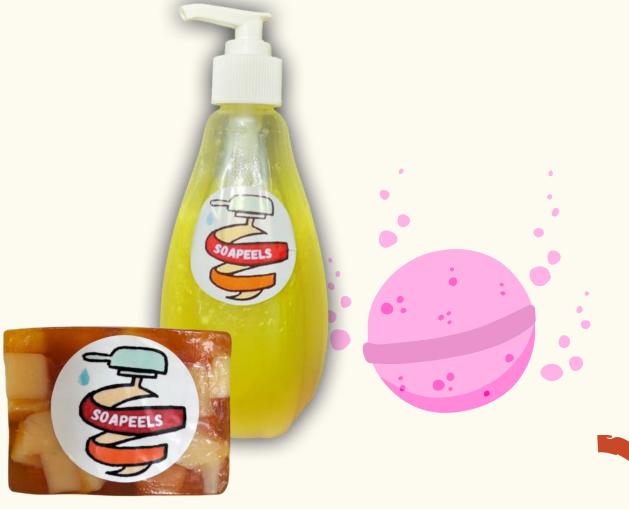

HOW HIGH WE help the chef and other staff managing the

Soapeels is a soap made from fruit peels. The purpose of making soapeels is to replace the existing soap in the hotel so that it becomes something to shows that the hotel concern about food waste. Soapeels consists of bar soap, liquid soap, and bath bombs as special products.

#### Discover SOAPEELS: Nature's Gift for Your Skin

Introducing SCAPEELS, an innovative scap made from peels of oranges, bananas, and lemons. Our distinctive mixture utilizes nature's power to provide an unparalleled skincare experience, leaving you feeling clean sed, rejuvenated, and revitalized.

Waste not, want not - that's our motto. By upcycling fruit peels, usually thrown away by hotels across the globe, we're doing our part to help reduce waste and give these beneficial peels a second life that's kind to your skin and Mother Earth herself.