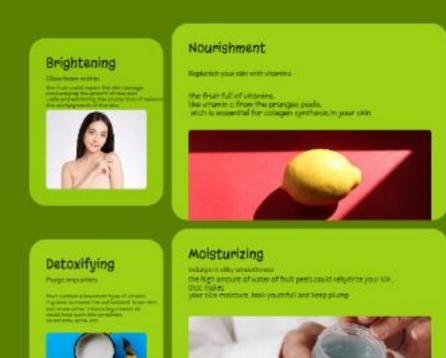

#### Discover SOAPEELS: Nature's Gift for Your Skin

Introducing SCAPEELS, an innovative scap made from peels of oranges, bananas, and lemons. Our distinctive mixture utilizes nature's power to provide an unparalleled skincare experience, leaving you feeling clean sed, rejuvenated, and revitalized.

Waste not, want not - that's our motto. By upcycling fruit peels, usually thrown away by hotels across the globe, we're doing our part to help reduce waste and give these beneficial peels a second life that's kind to your skin and Mother Earth herself.

Why settle for ordinary soap when you can have extraordinary? Experience the magic of SOAPEELS and unearth the hidden benefits of fruit peels now.

many second or sistenary assignment you can have exclusionary t Experience the magic of SCAPEELS and unwarth the hidden benefits of truit peels now.