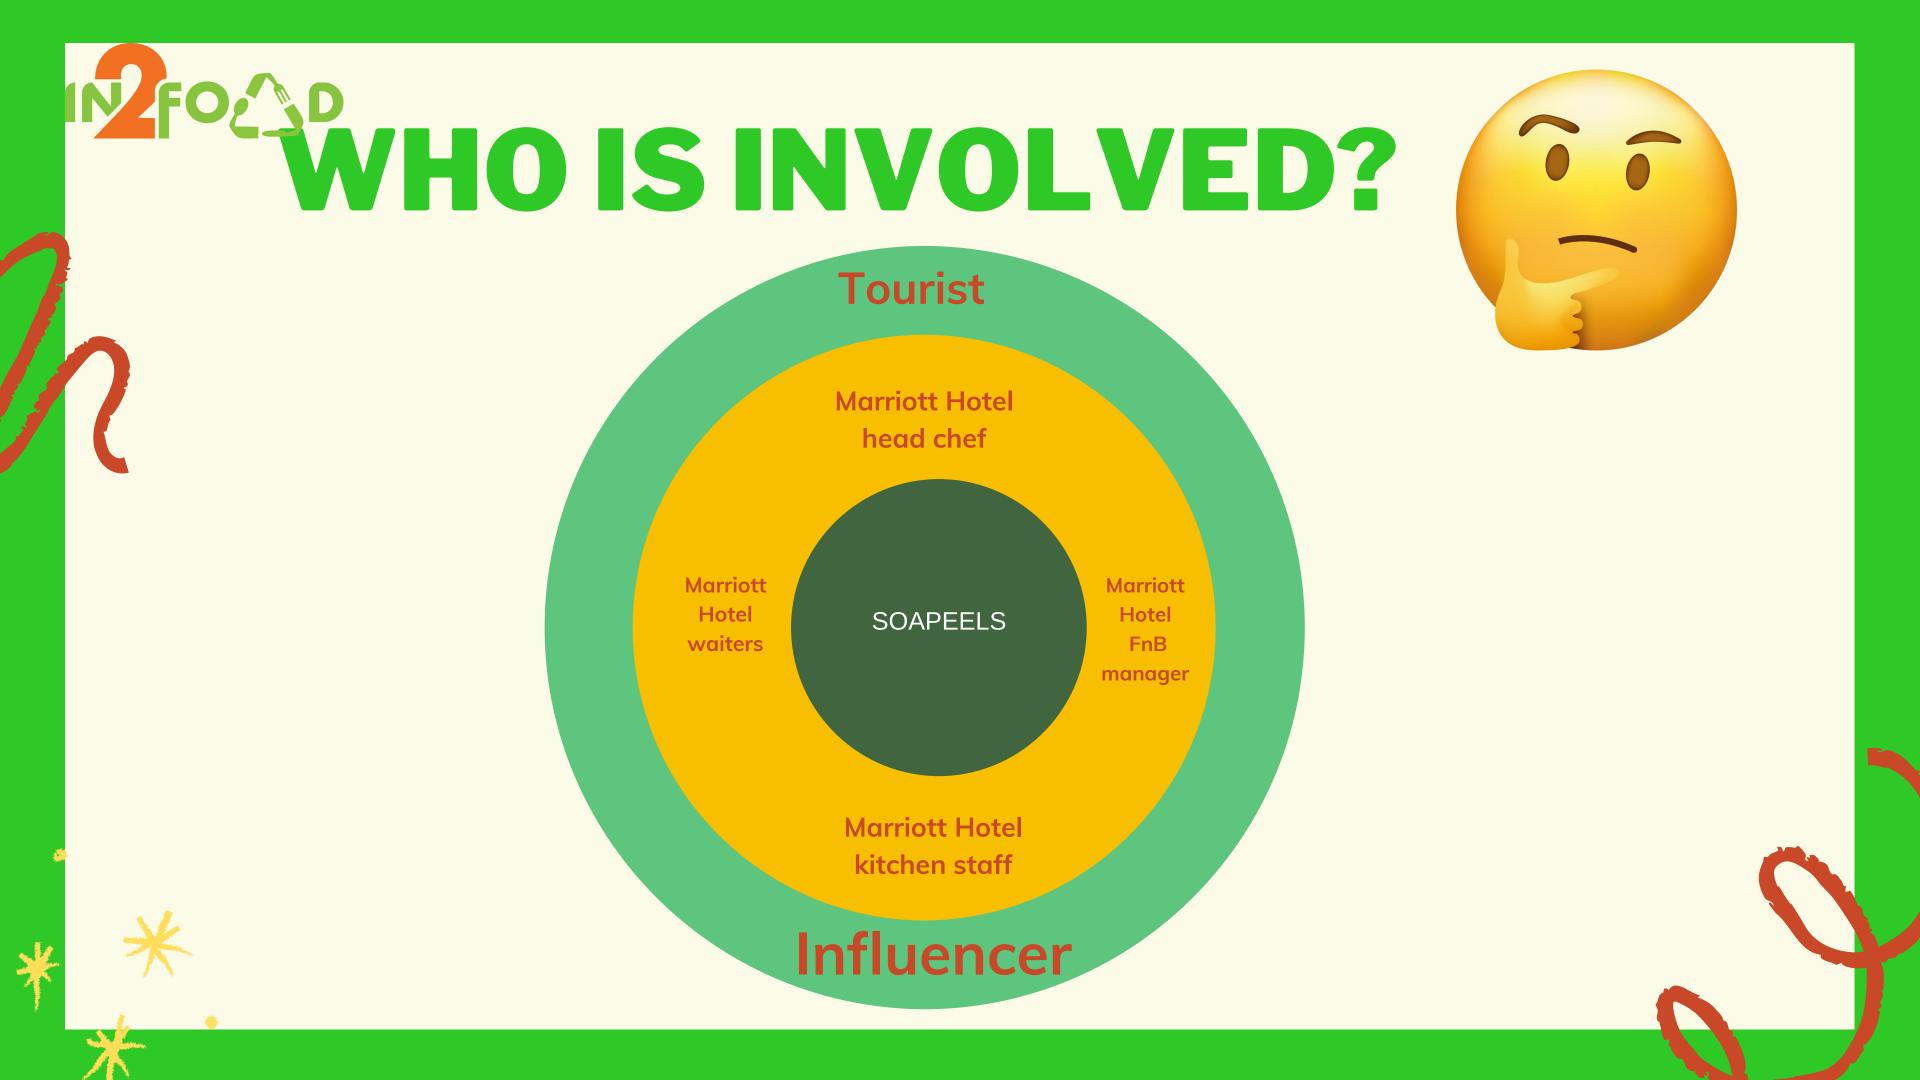

# FRUIT PEELS

According to Mr Rio as head cheff in the JW Marriott Surabaya hotel, the most wasted waste is fruit peels

Hotel industries food waste : 289,700 ton / year and 25-30% is from fruit peels reference : <u>https:// www.emerald.com/insight /content</u> /doi/10.1108/TRC-04-2022-0010/full/html

HOW HIGH WE help the chef and other staff managing the

Soapeels is a soap made from fruit peels. The purpose of making soapeels is to replace the existing soap in the hotel so that it becomes something to shows that the hotel concern about food waste. Soapeels consists of bar soap, liquid soap, and bath bombs as special products.