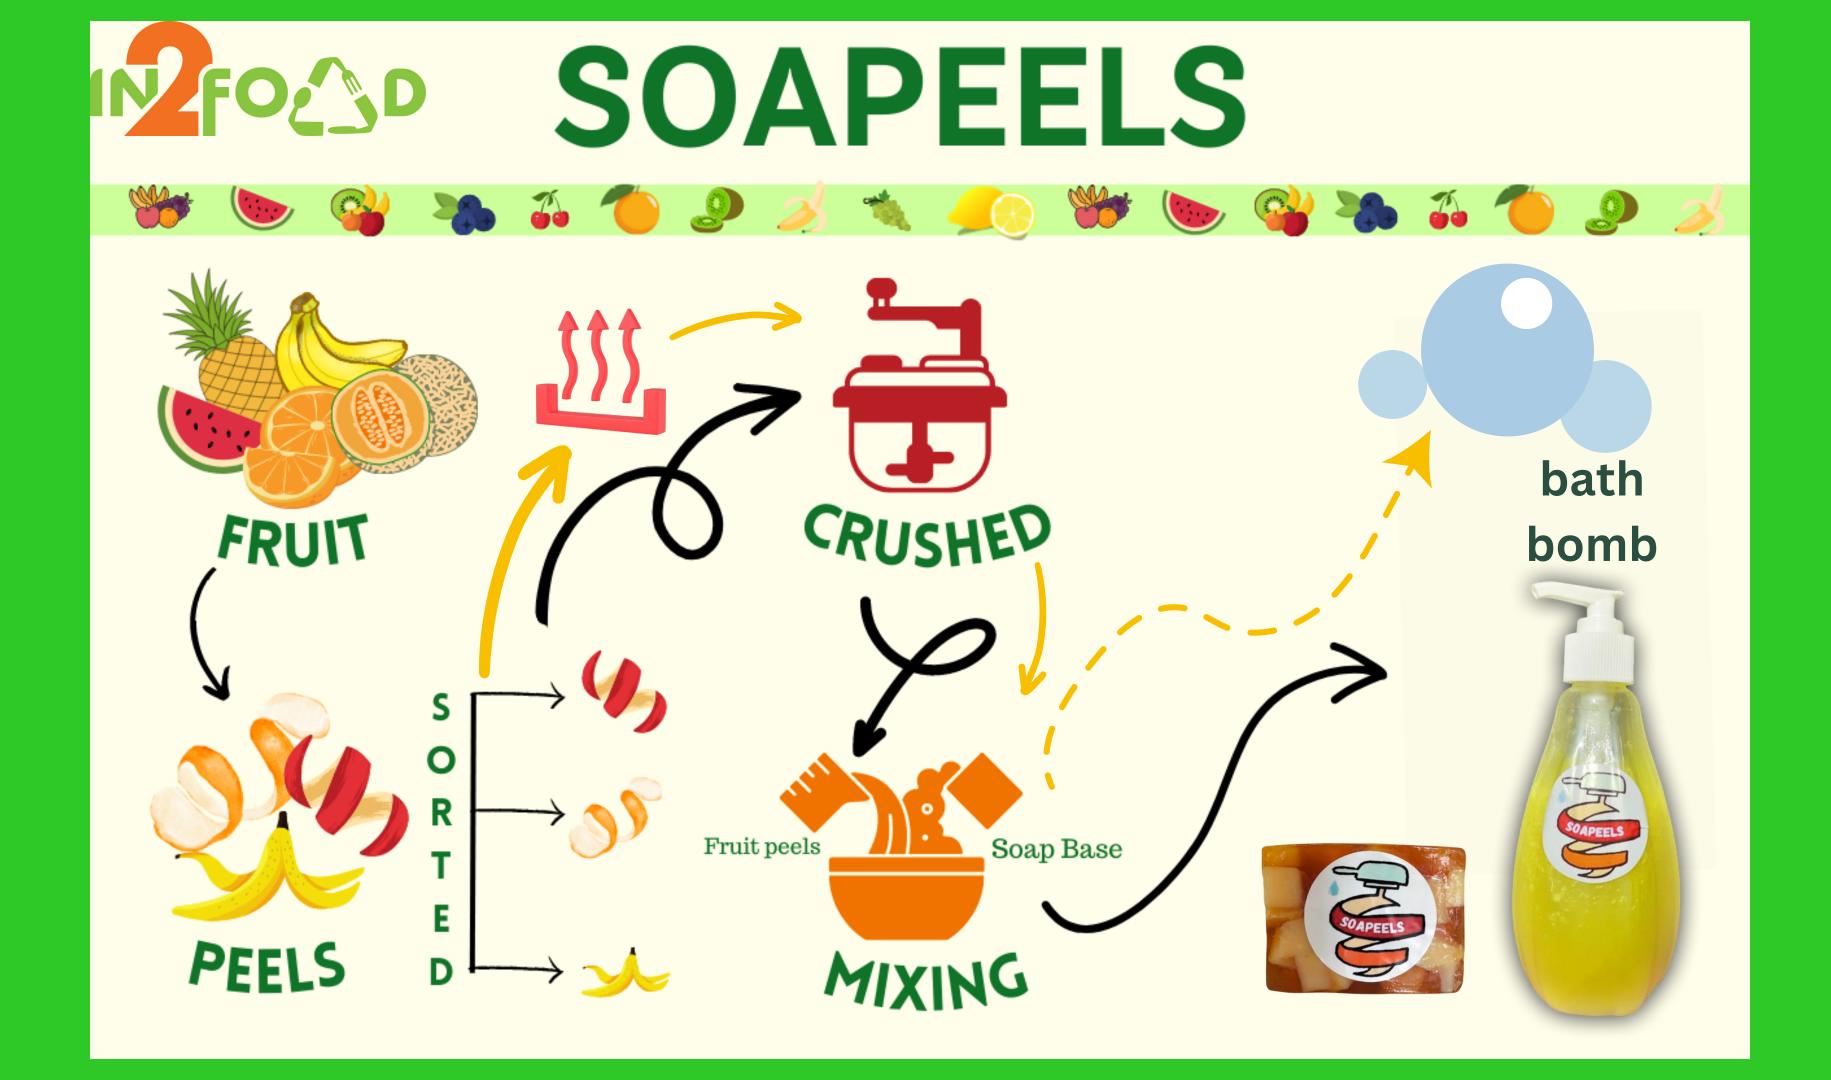

HOW HIGH WE help the chef and other staff managing the

Soapeels is a soap made from fruit peels. The purpose of making soapeels is to replace the existing soap in the hotel so that it becomes something to shows that the hotel concern about food waste. Soapeels consists of bar soap, liquid soap, and bath bombs as special products.

#### Discover SOAPEELS: Nature's Gift for Your Skin

Introducing SCAPEELS, an innovative scap made from peels of oranges, bananas, and lemons. Our distinctive mixture utilizes nature's power to provide an unparalleled skincare experience, leaving you feeling clean sed, rejuvenated, and revitalized.

Waste not, want not - that's our motto. By upcycling fruit peels, usually thrown away by hotels across the globe, we're doing our part to help reduce waste and give these beneficial peels a second life that's kind to your skin and Mother Earth herself.