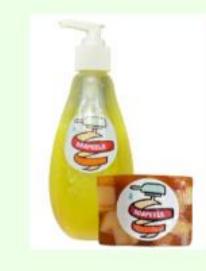

#### Discover SOAPEELS: Nature's Gift for Your Skin

Introducing SCAPEELS, an innovative scap made from peels of oranges, bananas, and lemons. Our distinctive mixture utilizes nature's power to provide an unparalleled skincare experience, leaving you feeling clean sed, rejuvenated, and revitalized.

Waste not, want not - that's our motto. By upcycling fruit peels, usually thrown away by hotels across the globe, we're doing our part to help reduce waste and give these beneficial peels a second life that's kind to your skin and Mother Earth herself.

Why settle for ordinary soap when you can have extraordinary? Experience the magic of SOAPEELS and unearth the hidden benefits of fruit peels now.

many second or sistenary assignment you can have exclusionary t Experience the magic of SCAPEELS and unwarth the hidden benefits of truit peels now.