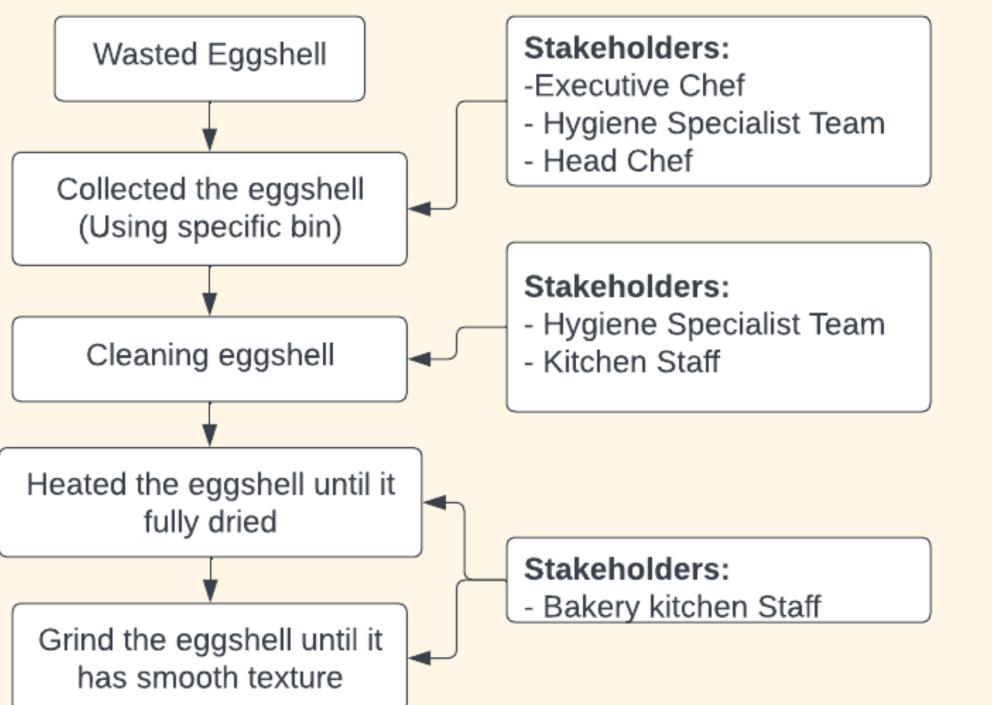

IN2FOOD: GROUP G - GROUP 14 (BRYAN, DYCHA, FRISKA, MARCELLA)

## Shellder: Eggshell Powder and its tons of functionality

ANILLA





Approximately 3 – 4 million tons of eggshells are wasted each year in Indonesia

AND.

Approximately on average, hotels produced 6.6 Kg eggshells everyday only from breakfast



# Burn it?

### **Toss it?**

# So, What Put it in AjQAV?







### Eggshell Flour

Eggshell Powder



### Bath Soap

# Implement It!



# Implement It!



### TIMELINE

1 Week Revisions

1 Week Revisions

1st Trial SOP (1 week) Preparation (2 days)





Eggshell and the concern about it · Eggshell waste has been ranked as the 15th major food industry pollution problem by the Environmental Protection Agency. • In 2018, eggshell as much as 8.58 million tons of eggshell are being discarded. · Eggshell are known for its calcium content, make up for about 33% per 1 gr of eggshell How to make the soap?? 000 Soap bas Add egg shel Mixing cutting Add lavende Curing Moulding essential oil Our scrub benefit

Erasmus+ Eggshell soap scrub





waste



Good for your skin! Good for environment! We use additional We reuse eggshell as ingredients that had a one of the main material natural exfoliating in soap to reduce food effect on yo