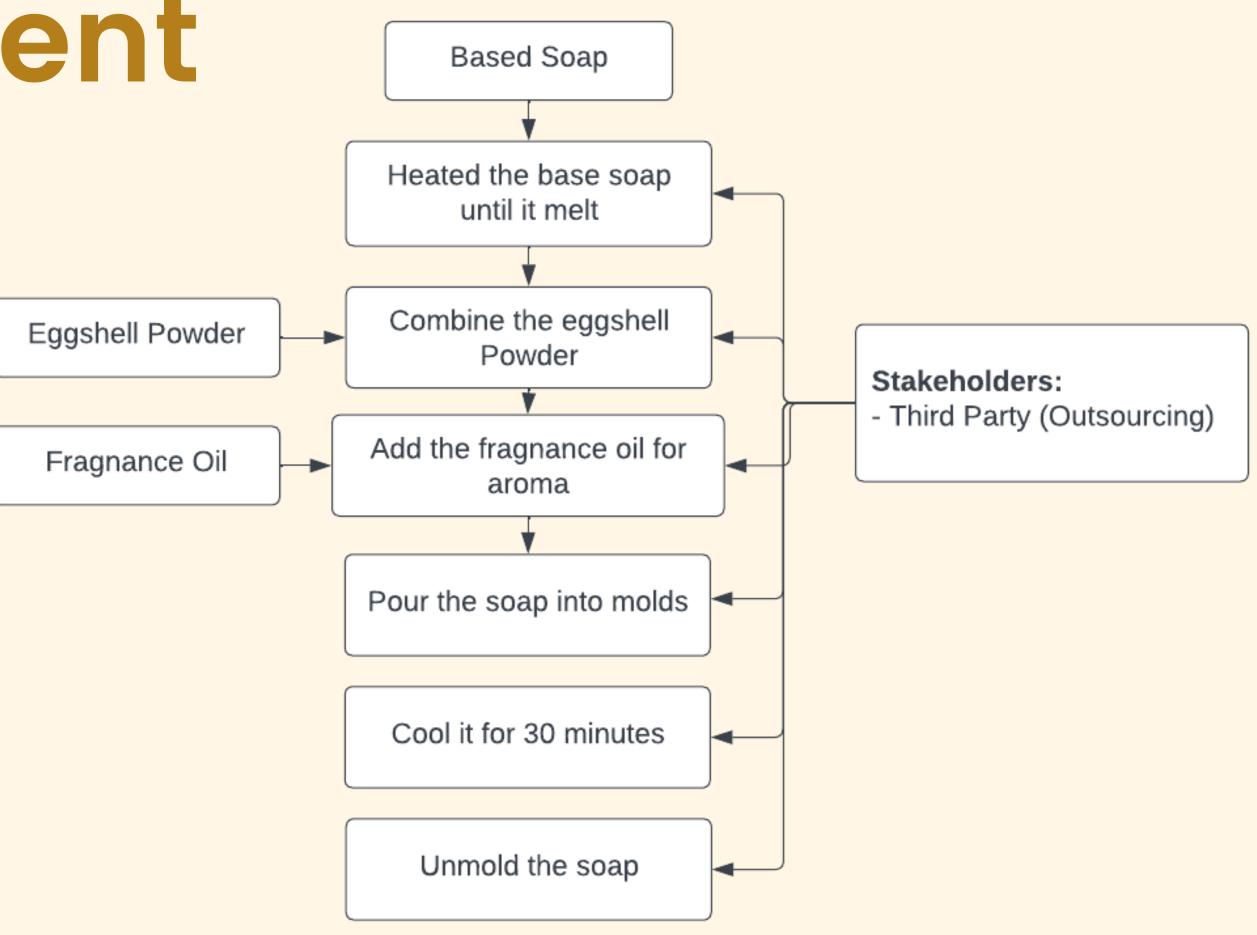

### Bath Soap

# Implement It!

### TIMELINE

1 Week Revisions

1 Week Revisions

1st Trial SOP (1 week) Preparation (2 days)

Eggshell and the concern about it · Eggshell waste has been ranked as the 15th major food industry pollution problem by the Environmental Protection Agency. • In 2018, eggshell as much as 8.58 million tons of eggshell are being discarded. · Eggshell are known for its calcium content, make up for about 33% per 1 gr of eggshell How to make the soap?? 000 Soap bas Add egg shel Mixing cutting Add lavende Curing Moulding essential oil Our scrub benefit